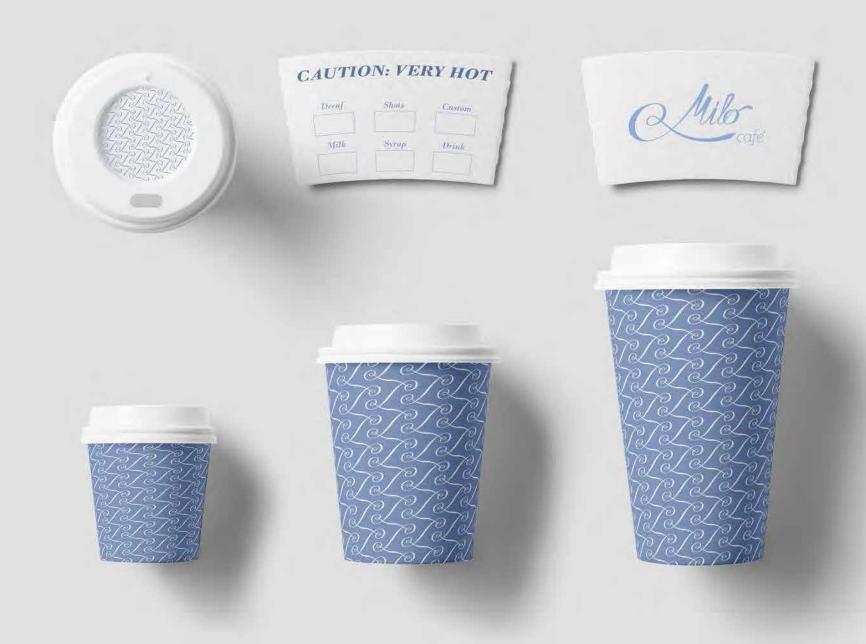

|
| Cappuchino\$3.35                         | Cafe Viennois\$3.95                                 |
| Galao\$3.15                              | The Signature\$4.95                                 |

#### Others

| Hot Chocolate\$2.95  | Smoothie\$3.35 |
|----------------------|----------------|
| Full -Leaf Tea\$3.55 | Iced Tea\$4.15 |

#### Tooa

| Sanwich\$5.95                                          | Croissant\$3.55                   |
|--------------------------------------------------------|-----------------------------------|
| Mediterranean\$3.55                                    | Fruit Platter\$4.15               |
| Salad Precise as you code; ask as for more internation | Septional, use us for internation |



#### **Tablewares**



#### **Tablewares**



#### To-Go Items



#### To-Go Items





#### Gifts









#### Interior



#### Interior



#### Interior

















# The End