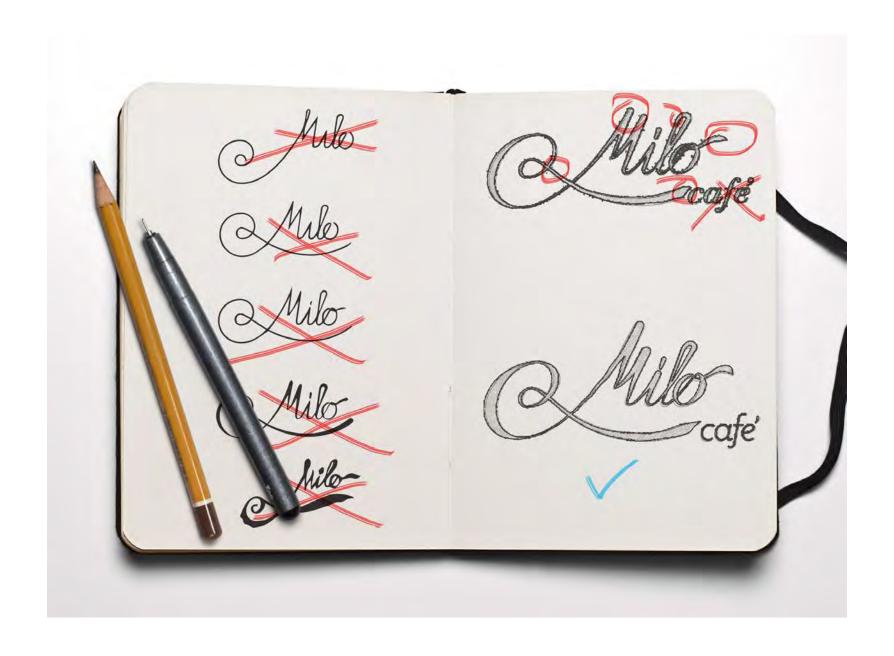

#### Sketches

#### |Logo|

Color Palette

86ABDA

8E8AC3

Fonts: Klinic Slab - Light Italic

Bodoni MT - Italic