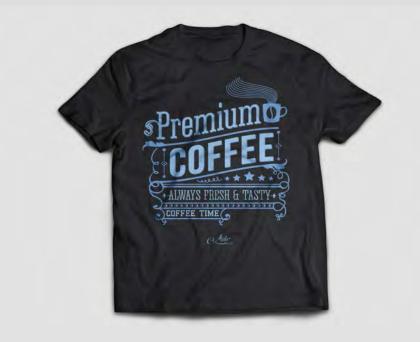

#### |Logo|

Color Palette

86ABDA

8E8AC3

Fonts: Klinic Slab - Light Italic

Bodoni MT - Italic