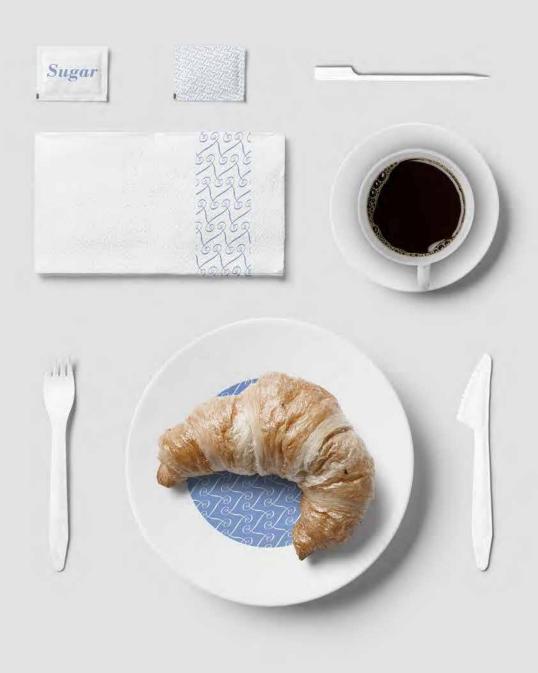

|
| Cappuchino\$3.35                         | Cafe Viennois\$3.95                                 |
| Galao\$3.15                              | The Signature\$4.95                                 |

#### Others

| Hot Chocolate\$2.95  | Smoothie\$3.35 |
|----------------------|----------------|
| Full -Leaf Tea\$3.55 | Iced Tea\$4.15 |

#### Tooa

| Sanwich\$5.95                                          | Croissant\$3.55                   |
|--------------------------------------------------------|-----------------------------------|
| Mediterranean\$3.55                                    | Fruit Platter\$4.15               |
| Salad Precise as you code; ask as for more internation | Septional, use us for internation |



#### **Tablewares**



#### **Tablewares**



#### To-Go Items



#### To-Go Items





#### Gifts









#### Interior



#### Interior



#### Interior

















# The End