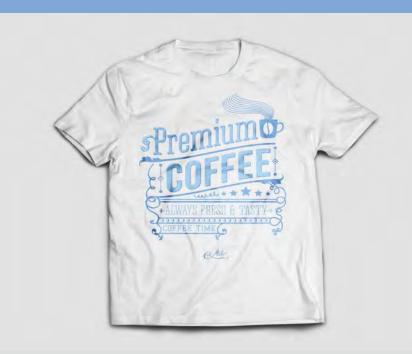

#### |Logo|

Color Palette

86ABDA

8E8AC3

Fonts: Klinic Slab - Light Italic

Bodoni MT - Italic