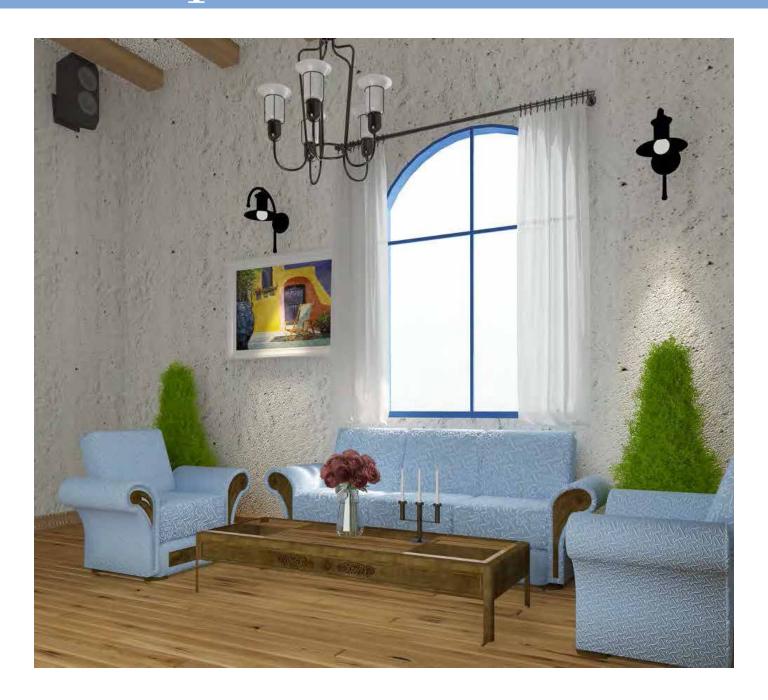

alao\$3.15                              | The Signature\$4.95                                 |

#### Others

| Hot Chocolate\$2.95  | Smoothie\$3.35 |
|----------------------|----------------|
| Full -Leaf Tea\$3.55 | Iced Tea\$4.15 |

#### Tooa

| Sanwich\$5.95                                          | Croissant\$3.55                   |
|--------------------------------------------------------|-----------------------------------|
| Mediterranean\$3.55                                    | Fruit Platter\$4.15               |
| Salad Precise as you code; ask as for more internation | Septional, use us for internation |



#### **Tablewares**



#### **Tablewares**



#### To-Go Items



#### To-Go Items





#### Gifts









#### Interior



#### Interior



#### Interior

















# The End