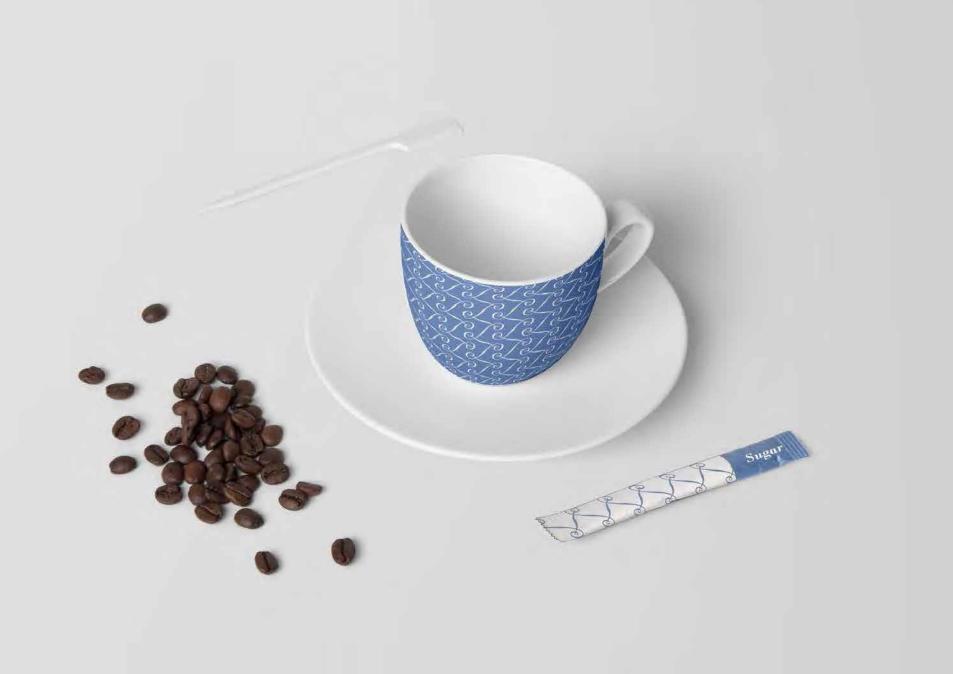

ange\$4.25                                  |
| Cappuchino\$3.35                         | Cafe Viennois\$3.95                                 |
| Galao\$3.15                              | The Signature\$4.95                                 |

#### Others

| Hot Chocolate\$2.95  | Smoothie\$3.35 |
|----------------------|----------------|
| Full -Leaf Tea\$3.55 | Iced Tea\$4.15 |

#### Tooa

| Sanwich\$5.95                                          | Croissant\$3.55                   |
|--------------------------------------------------------|-----------------------------------|
| Mediterranean\$3.55                                    | Fruit Platter\$4.15               |
| Salad Precise as you code; ask as for more internation | Septional, use us for internation |



#### **Tablewares**



#### **Tablewares**



#### To-Go Items



#### To-Go Items





#### Gifts









#### Interior



#### Interior



#### Interior

















# The End