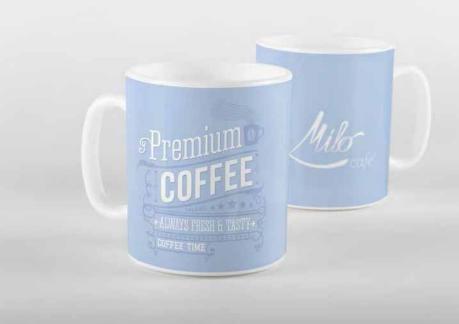

| Cafe Viennois\$3.95                                 |
| Galao\$3.15                              | The Signature\$4.95                                 |

#### Others

| Hot Chocolate\$2.95  | Smoothie\$3.35 |
|----------------------|----------------|
| Full -Leaf Tea\$3.55 | Iced Tea\$4.15 |

#### Tooa

| Sanwich\$5.95                                          | Croissant\$3.55                   |
|--------------------------------------------------------|-----------------------------------|
| Mediterranean\$3.55                                    | Fruit Platter\$4.15               |
| Salad Precise as you code; ask as for more internation | Septional, use us for internation |



#### **Tablewares**



#### **Tablewares**



#### To-Go Items



#### To-Go Items





#### Gifts









#### Interior



#### Interior



#### Interior

















# The End