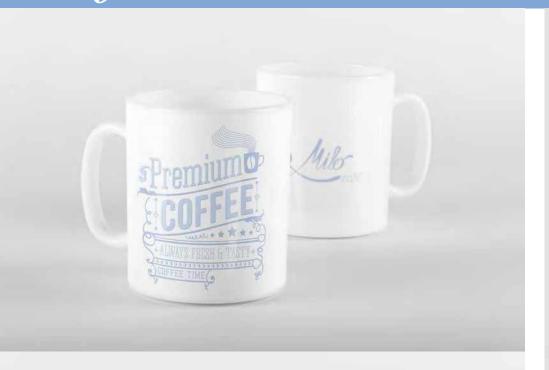

| Cafe Viennois\$3.95                                 |
| Galao\$3.15                              | The Signature\$4.95                                 |

#### Others

| Hot Chocolate\$2.95  | Smoothie\$3.35 |
|----------------------|----------------|
| Full -Leaf Tea\$3.55 | Iced Tea\$4.15 |

#### Tooa

| Sanwich\$5.95                                          | Croissant\$3.55                   |
|--------------------------------------------------------|-----------------------------------|
| Mediterranean\$3.55                                    | Fruit Platter\$4.15               |
| Salad Precise as you code; ask as for more internation | Septional, use us for internation |



#### **Tablewares**



#### **Tablewares**



#### To-Go Items



#### To-Go Items





#### Gifts









#### Interior



#### Interior



#### Interior

















# The End