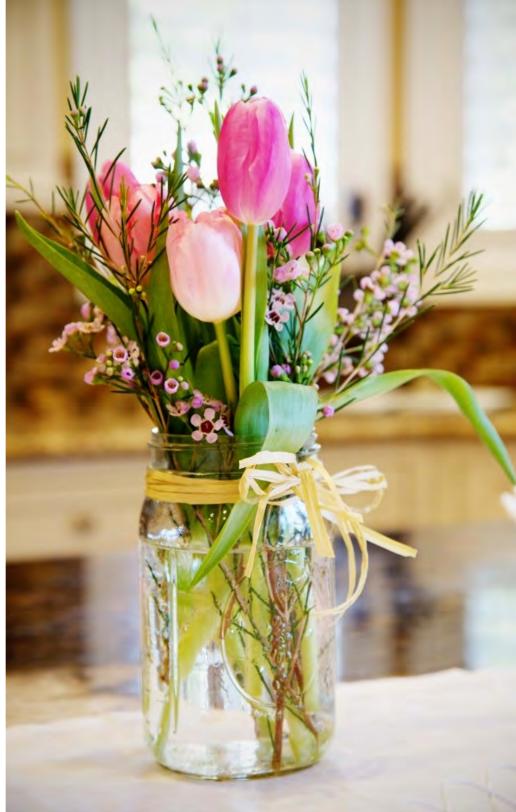

### MISSION GOTHIC BOLD

Regular Italic Light Light Italic

MATHLETE BULKY SLANT REGULAR

Pick your vase, box or tissue paper

Pick your foliage, or filler

Pick your flowers

Pick out extras & meet the florist

Registers